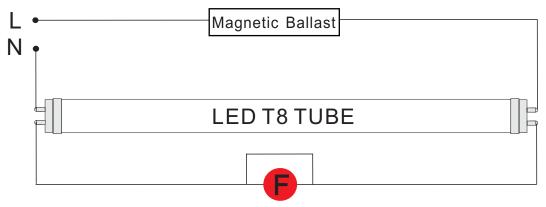

### Replace existing fluorescent tube for T8 SMD LED tube

Step one: Take out the old starter and the traditional fluorescent tube.

Step two:Insert our LED T8 tube and a fuse.

Remark: better efficiency if remove the magnetic ballast.