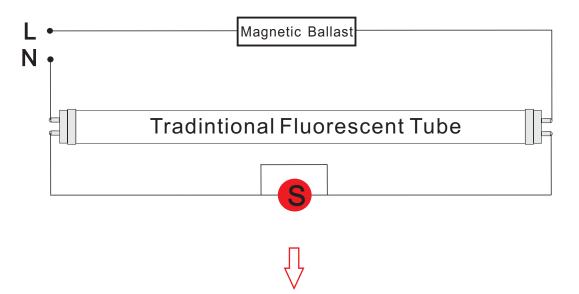

### Replace existing fluorescent tube for T8 SMD LED tube

Step one: Take out the old starter and the traditional fluorescent tube.

Step two:Insert our LED T8 tube and a fuse.

Remark: better efficiency if remove the magnetic ballast.