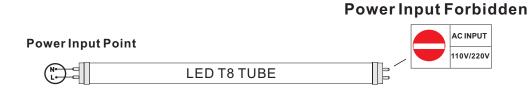

#### Method A: Installation for single fixture

Note : Install according to above method A that Fixture works with a tube that need to see clearly the Power input point.