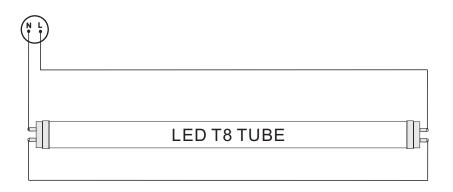

#### Method B: Installation for single fixture

Note B: Please operate fixture it works with single tube follow above wiring scheme which insert tube nondirectional.