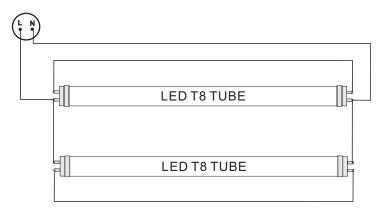

#### Method C: Installation for double fixture

Note C: Please operate fixture it works with double tube follow above wiring scheme that insert tube nondirectional.

Remark: each tube printed "Power input point" on one end of plastic base.